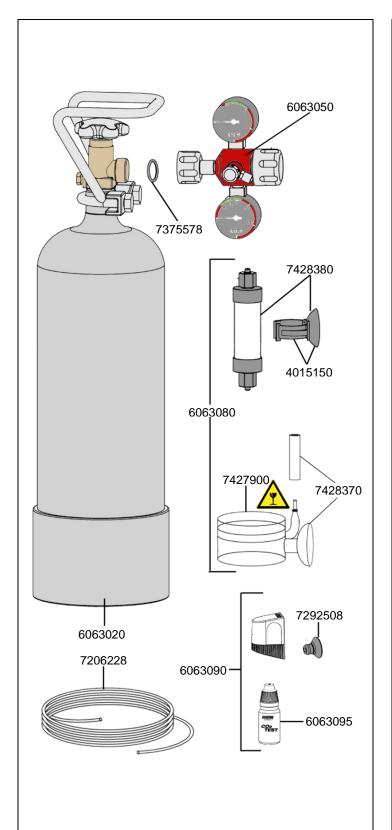

| Order no. | Spare part                                         |
|-----------|----------------------------------------------------|
|           |                                                    |
| 4015150   | Suction cup with clip Ø 16/22 mm (2 pieces)        |
|           |                                                    |
| 6063020   | CO <sub>2</sub> -bottle 2000 g, reusable with cage |
| 6063050   | CO <sub>2</sub> -pressure reducer with             |
|           | two manometers for                                 |
|           | reusable bottle                                    |
| 6063080   | CO <sub>2</sub> -glas diffuser up to 600 l         |
|           | with bubble counter and integrated                 |
|           | check valve, 3x suction cups, holder               |
|           | and silicon-safety hose connector                  |
| 6063090   | Set long-term test with indicator                  |
|           | liquid (10 ml) and 3x test stripes                 |
| 6063095   | Indicator liquid (10 ml) for                       |
|           | EHEIM long-term test                               |
|           |                                                    |
| 7206228   | CO <sub>2</sub> -hose                              |
|           | Ø 4/6 mm (3 m)                                     |
| 7292508   | Suction cup (4 pieces)                             |
|           |                                                    |
| 7375578   | Sealing ring (2 pieces)                            |
|           | for pressure reducer 6063050                       |
|           |                                                    |
| 7427990   | CO <sub>2</sub> -glas diffuser up to 600 l         |
|           | 2x suction cups and silicon-safety                 |
|           | hose connector                                     |
| 7428370   | Suction cup transparent (2 pieces)                 |
|           | with silicon-safety hose connector                 |
|           | for CO <sub>2</sub> -glas diffuser                 |
| 7428380   | Bubble counter with integrated                     |
|           | check valve, suction holder cpl.                   |