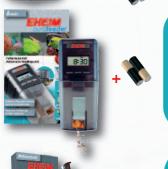

# Automatic fish feeder EHEIM autofeeder

- Easy to understand programming
- Capacity ca. 100 ml
- Function keys are splash resistant
- Including bracket for mounting on an open-top aquarium or terrarium

Art. No. 3581000