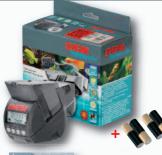

### Automatic fish feeder EHEIM TWINfeeder

- 2 separate feed chambers for granules, sticks, pellets, flakes (capacity 2x 80 ml)
- Drums are individually programmable
- Random dosing for natural feeding
- Large display

Art. No. 3582000