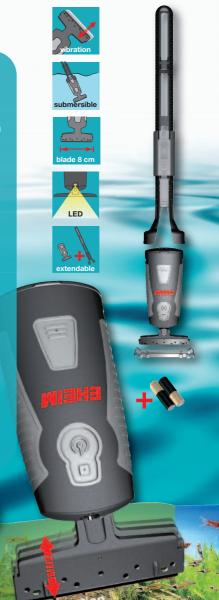

# **power**Cleaner

# new

# **EHEIM** powerCleaner

This battery powered glass scraper allows you to quickly and easily clean dirty and furred up aquarium glass panes. Even stubborn staining like small spots of algae can be easily removed.

- Easy to use
- As a short hand-held device for cleaning cross pieces and small stains; with the extension piece for larger areas and deeper aquariums
- Easy cleaning with a forward and backward
- Extendable and fully submersible
- Cleaning width 8 cm
- With on/off LED light, so that the smallest dirt particles are visible and therefore makeing the cleaning process much easier
- After cleaning, the blade can be kept in working order with the blade protector
- Including 2x AA batteries

Art. No. 3533000