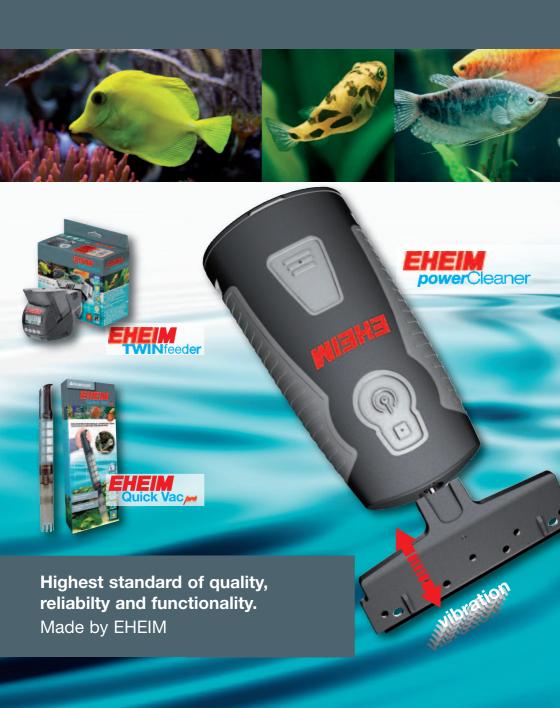

# **power**Cleaner

# new

# **EHEIM** powerCleaner

This battery powered glass scraper allows you to quickly and easily clean dirty and furred up aquarium glass panes. Even stubborn staining like small spots of algae can be easily removed.

- Easy to use
- As a short hand-held device for cleaning cross pieces and small stains; with the extension piece for larger areas and deeper aquariums
- Easy cleaning with a forward and backward
- Extendable and fully submersible
- Cleaning width 8 cm
- With on/off LED light, so that the smallest dirt particles are visible and therefore makeing the cleaning process much easier
- After cleaning, the blade can be kept in working order with the blade protector
- Including 2x AA batteries

Art. No. 3533000

### Automatic fish feeder EHEIM TWINfeeder

- 2 separate feed chambers for granules, sticks, pellets, flakes (capacity 2x 80 ml)
- Drums are individually programmable
- Random dosing for natural feeding
- Large display

Art. No. 3582000

# **EHEIM Automatic Gravel Cleaner Quick Vac pro**

- For intermediate cleaning of bottom gravel (independently of water change intervals)
- Bottom gravel hardly disturbed
- Water flows back into the aquarium

Art. No. 3531000