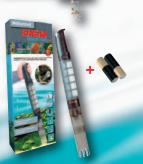

# **EHEIM Automatic Gravel Cleaner Quick Vac pro**

- For intermediate cleaning of bottom gravel (independently of water change intervals)
- Bottom gravel hardly disturbed
- Water flows back into the aquarium

Art. No. 3531000