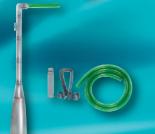

### **EHEIM Gravel Cleaner Set**

- Use for partial water changes
- Integrated priming support for a convenient and hygienic start
- Quick stop button, stops the water flow immediately

Art. No. 4002510

More information available at www.eheim.de