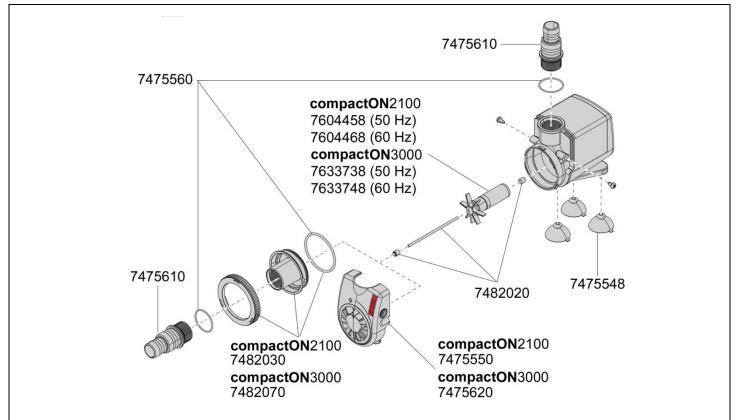

| Order no. | Spare part                       | 1030 / 1031 |
|-----------|----------------------------------|-------------|
|           |                                  |             |
| 7475548   | Suction cups (4 pieces)          |             |
| 7475550   | Pump cover complete with         |             |
|           | output regulator and 2 screws    |             |
|           | compactON2100, type 1030         |             |
|           | (underwater operation)           |             |
| 7475560   | Set sealing rings, 1x for pump c | over        |
|           | 2x for threaded connector        |             |
| 7475610   | Threaded connector G 1"          |             |
|           | pressure-or suction side for     |             |
|           | hose-Ø 19/27 mm (3/4")           |             |
|           | or Ø 25/34 mm (1")               |             |
| 7475620   | Pump cover complete with         |             |
|           | output regulator and 2 screws    |             |
|           | compactON3000 type 1031          |             |
|           | (underwater operation)           |             |
| 7482020   | Ceramic-Shaft with bushings      |             |
|           |                                  |             |
|           |                                  |             |
|           |                                  |             |

| Order no. | Spare part                             | 1030 / 1031   |
|-----------|----------------------------------------|---------------|
|           |                                        |               |
| 7482030   | Pump cover complete with holding ring, |               |
|           | sealing ring and 2 screws for          |               |
|           | compactON2100, type 1030               |               |
|           | (Operating outside water)              |               |
| 7482070   | Pump cover complete with               | holding ring, |
|           | sealing ring and 2 screws f            | or            |
|           | compactON3000, type 1                  | 031           |
|           | (Operating outside water)              |               |
|           |                                        |               |
| 7604458   | Impeller (50 Hz)                       |               |
|           | compactON2100, type 1030               |               |
| 7604468   | Impeller (60 Hz)                       |               |
|           | compactON2100, type 1030               |               |
| 7633738   | Impeller (50 Hz)                       |               |
|           | compactON3000, type 1031               |               |
| 7633748   | Impeller (60 Hz)                       |               |
|           | compactON3000, type 1                  | 031           |